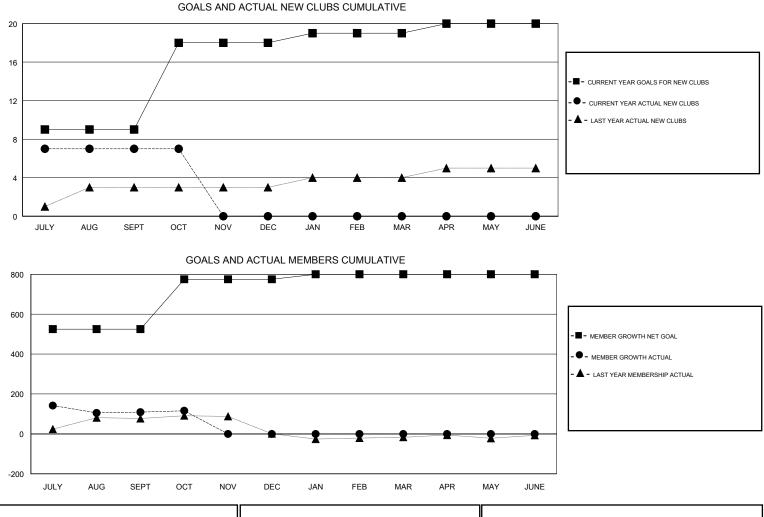

## GMT: SWADESH RANJAN SAHA

| Clubs         |               |           |               | Members               |                           |                         |                                                    |  |
|---------------|---------------|-----------|---------------|-----------------------|---------------------------|-------------------------|----------------------------------------------------|--|
|               | RESULTS FOR   | 2017-2018 |               | RESULTS FOR 2017-2018 |                           |                         |                                                    |  |
| QUARTER       | NEW CLUB GOAL | NEW CLUBS | DROPPED CLUBS | QUARTER               | MEMBER GROWTH NET<br>GOAL | MEMBER GROWTH<br>ACTUAL | DROPPED<br>MEMBERS ACTUAL<br>(including transfers) |  |
| JULY/AUG/SEPT | 9             | 7         | 1             | JULY/AUG/SEPT         | 525                       | 213                     | 103                                                |  |
| OCT/NOV/DEC   | 9             | 0         | 1             | OCT/NOV/DEC           | 250                       | 18                      | 11                                                 |  |
| JAN/FEB/MAR   | 1             | 0         | 0             | JAN/FEB/MAR           | 25                        | 0                       | 0                                                  |  |
| APR/MAY/JUNE  | 1             | 0         | 0             | APR/MAY/JUNE          | 0                         | 0                       | 0                                                  |  |